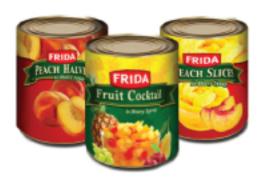

#### **CANNED FRUITS**

| ITEM           | PACKAGING | SIZES                              | PACK |
|----------------|-----------|------------------------------------|------|
| Fruit Cocktail | Cans      | 30 oz (850g)                       | 24   |
| Sliced Peaches | Cans      | 105 oz (2976g) /<br>108 oz (3061g) | 6    |
| Peach Halves   | Cans      | 30 oz (850g)                       | 24   |
| Mandarins      | Cans      | 30 oz (850g)                       | 24   |