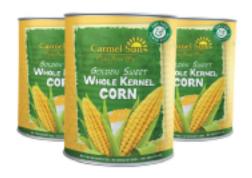

#### CANNED VEGETABLES

| ITEM              | PACKAGING | SIZES        | PACK |
|-------------------|-----------|--------------|------|
| Whole Kernel Corn | Cans      | 8 oz (228g)  | 24   |
| Mushrooms         | Cans      | 14 oz (397g) | 24   |
| Mixed Vegtables   | Cans      | 14 oz (397g) | 24   |
| Peas and Carrots  | Cans      | 14 oz (397g) | 24   |