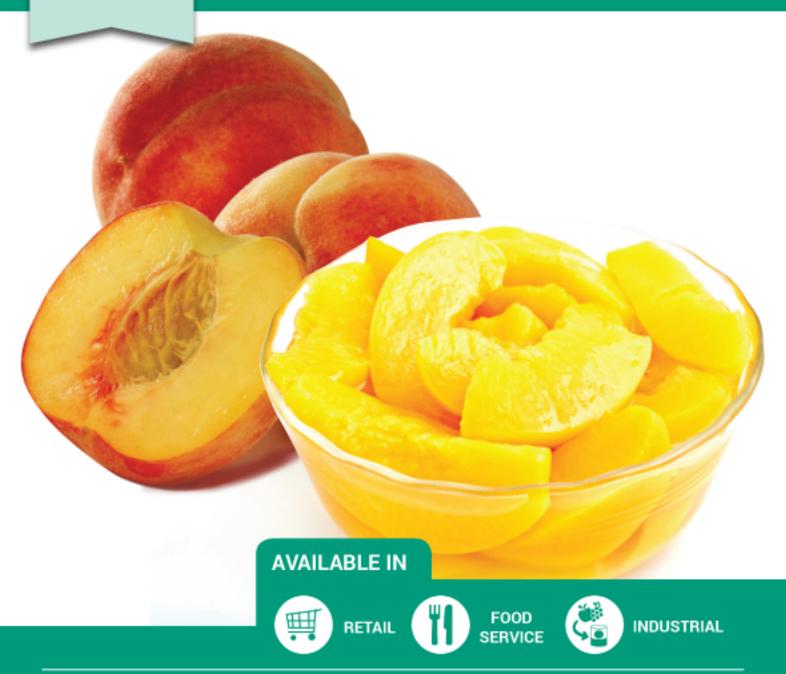

#### **CANNED FRUITS**

| ITEM           | PACKAGING | SIZES                              | PACK |
|----------------|-----------|------------------------------------|------|
| Fruit Cocktail | Cans      | 30 oz (850g)                       | 24   |
| Sliced Peaches | Cans      | 105 oz (2976g) /<br>108 oz (3061g) | 6    |
| Peach Halves   | Cans      | 30 oz (850g)                       | 24   |
| Mandarins      | Cans      | 30 oz (850g)                       | 24   |