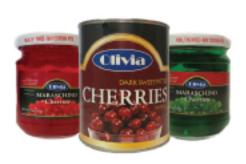

### **CHERRIES**

| ITEM                    | PACKAGING | SIZES                                                      | PACK   |
|-------------------------|-----------|------------------------------------------------------------|--------|
| Maraschino<br>Cherries  | Jar       | 26 oz (737g)<br>1/2 gal (1.8 Liters)<br>1 gal (3.8 Liters) | 12/6/4 |
| Dark Pitted<br>Cherries | Cans      | 30 oz (850g) /<br>#10 cans (3.7kg)                         | 12/6   |